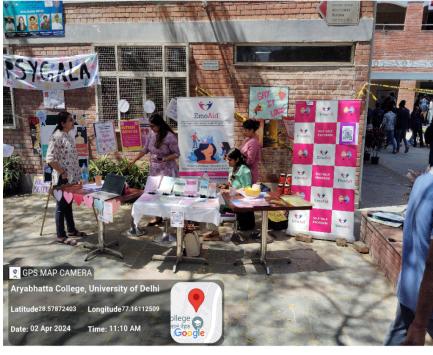

ge was conducted with Ms. Eti Goel, a psychologist and internship supervisor at EmoAid Wellness Centre. Ms. Goel provided an in-depth overview of EmoAid's comprehensive range of services, which include internships, certifications, and specialized training in clinical and counseling psychology. She emphasized the organization's commitment to nurturing budding psychologists by offering hands-on experiences and professional development opportunities. Additionally, Ms. Goel highlighted key initiatives such as the EmoAid self-help program, designed to empower individuals with practical emotional coping techniques, and the Peer Support Group, aimed at creating a supportive community for young adults to navigate emotional challenges. The session, attended by 6 faculty members and 37 students.





#### **DETECTIVE HUNT**



A Detective Hunt was conducted, which featured different categories such as riddles, puzzles, and cryptic messages. Participants used critical thinking, problem-solving, and teamwork to decode clues and uncover the mystery by exploring campus with mirroring real-life criminal investigations. This approach enabled students to deepen their understanding of scientific and psychological techniques crucial for solving complex cases. The winning team of Sourabh Bansiwal and Shivangi Kashyap (B.Com Hons) secured 1st position and were rewarded with a cash prize for their exceptional performance in the Detective Hunt. There were 16 participants who were divided into 8 teams.



### DAY 2 – PSYGALA (3rd April, 2024)

## WORDS OF VERDICT : COURTROOM SIMULATION ACTIVITY