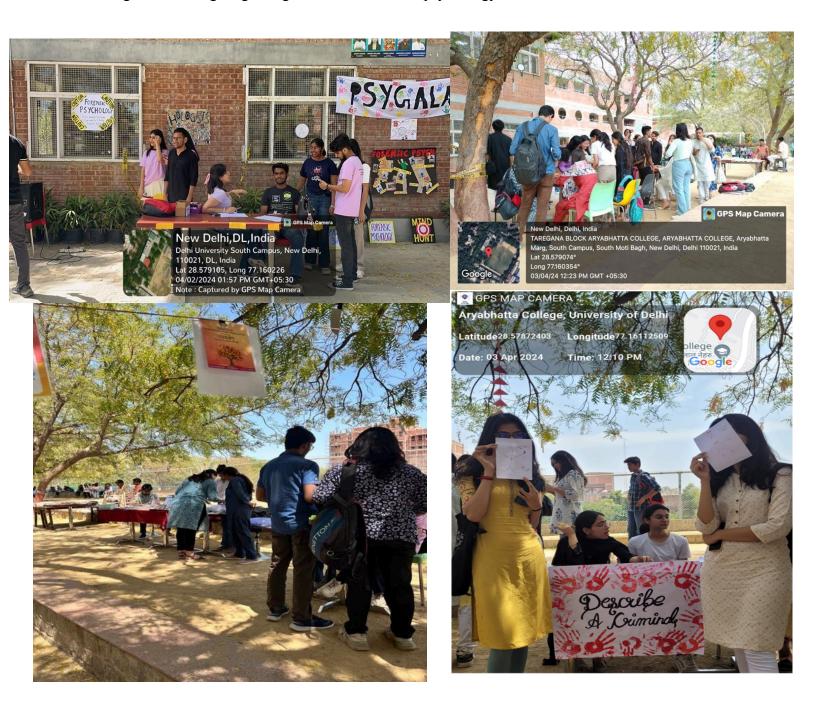

#### **FLASHMOB**

The fest, Psygala'24, commenced with a flashmob, drawing the attention of passersby and sparking interest among college students. The students performed vibrant and unified choreography, highlighting the theme of Forensic Psychology. It was organized for promotional purposes. The flashmob garnered significant attention and enthusiasm from the audience, setting the tone for the remainder of the event. Attendees were visibly engaged, and a crowd of more than 100 students gathered during the flashmob.

#### **DETECTIVE HUNT**

A Detective Hunt was conducted, which featured different categories such as riddles, puzzles, and cryptic messages. Participants used critical thinking, problem-solving, and teamwork to decode clues and uncover the mystery by exploring campus with mirroring real-life criminal investigations. This approach enabled students to deepen their understanding of scientific and psychological techniques crucial for solving complex cases. The winning team of Sourabh Bansiwal and Shivangi Kashyap (B.Com Hons) secured 1st position and were rewarded with a cash prize for their exceptional performance in the Detective Hunt. There were 16 participants who were divided into 8 teams.

#### **BACKGROUND ACTIVITIES**

There were some background events such as *Psychologist's Dilemma* which was an interactive game designed to challenge players' ethical decision-making skills in criminal related psychological scenarios, *Say it aloud* activity which involved a series of rounds where participants were presented with words, phrases, or tongue twisters regarding forensic psychology to pronounce correctly within a specified time limit and *Describe a criminal* activity was an engaging and interactive game designed to challenge participants' deductive reasoning and investigative skills. It involved presenting participants with a series of clues, evidence, and profiles related to fictional criminal cases. These activities helped to engage participants in fun and gain knowledge regarding the field of forensic psychology.