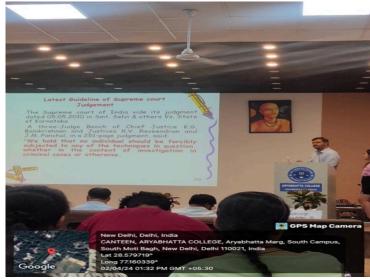

## WORDS OF VERDICT : COURTROOM SIMULATION ACTIVITY

A Court room Simulation activity titled "Words of Verdict" was organized. A skit was held by talented students who showcased a real life case- The 1940s Mad Bomber Case. This case highlights the role and importance of Forensic Psychologists- offering lessons in criminal profiling and understanding criminal behavior. They kept the students engaged throughout by switching between different background settings and ended the event by playing a video clip. The video took a deep dive into the case and furthered understanding of the events that took place. Through realistic scenarios and engaging role-play, the simulation provided a valuable learning experience for all involved. The event was attended by 6 faculty members and 47 students.