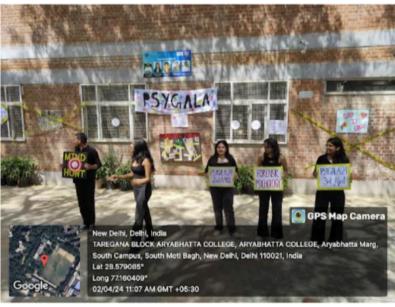

#### **FLASHMOB**

The fest, Psygala'24, commenced with a flashmob, drawing the attention of passersby and sparking interest among college students. The students performed vibrant and unified choreography, highlighting the theme of Forensic Psychology. It was organized for promotional purposes. The flashmob garnered significant attention and enthusiasm from the audience, setting the tone for the remainder of the event. Attendees were visibly engaged, and a crowd of more than 100 students gathered during the flashmob.