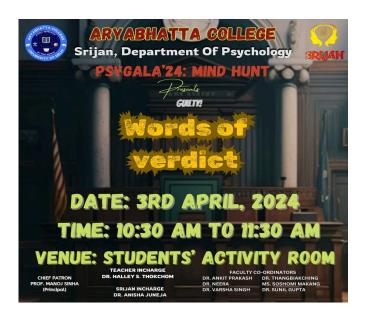

## WORDS OF VERDICT : COURTROOM SIMULATION ACTIVITY

A Court room Simulation activity titled "Words of Verdict" was organized. A skit was held by talented students who showcased a real life case- The 1940s Mad Bomber Case. This case highlights the role and importance of Forensic Psychologists- offering lessons in criminal profiling and understanding criminal behavior. They kept the students engaged throughout by switching between different background settings and ended the event by playing a video clip. The video took a deep dive into the case and furthered understanding of the events that took place. Through realistic scenarios and engaging role-play, the simulation provided a valuable learning experience for all involved. The event was attended by 6 faculty members and 47 students.