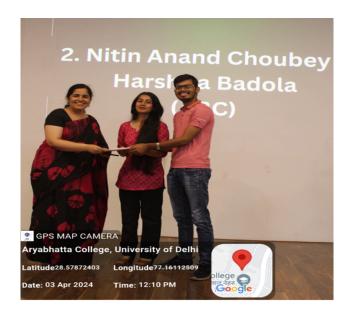

#### MASQUERADES OF MOTIVES: PSYCHOLOGY FILM QUIZ

The college quiz society Prashnottaree and Srijan teamed up for the 'Masquerades of Motives: Psychology Film Quiz' event on April 3, 2024, during PSYGALA'24. The event had a pen and paper quiz with 25 questions, each given 45 seconds to answer. Teams competed eagerly, trying to beat each other. Participants were excited, focused, and determined. They debated, planned, and celebrated as they answered tough questions. Dr. Anisha, Dr. Halley, Dr. Sushomi, and Dr. Ching, experts in psychology, were special guests. Shubham Maurya (Hindu) & Kavika Malhotra (IIAD) won first place with a big lead, followed by Nitin Anand Choubey & Harshita Badola (ABC) in second, and Siddhanth Nigam (MAC) & Shriya Bajpai (KNC) in third. In total, 61 students attended the event, including the participants.