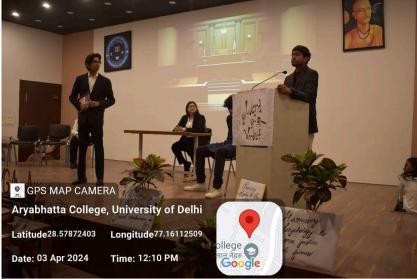

## WORDS OF VERDICT : COURTROOM SIMULATION ACTIVITY

A Court room Simulation activity titled "Words of Verdict" was organized. A skit was held by talented students who showcased a real life case- The 1940s Mad Bomber Case. This case highlights the role and importance of Forensic Psychologists- offering lessons in criminal profiling and understanding criminal behavior. They kept the students engaged throughout by switching between different background settings and ended the event by playing a video clip. The video took a deep dive into the case and furthered understanding of the events that took place. Through realistic scenarios and engaging role-play, the simulation provided a valuable learning experience for all involved. The event was attended by 6 faculty members and 47 students.