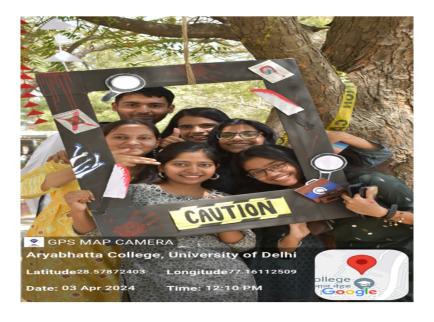

#### **DETECTIVE HUNT**

A Detective Hunt was conducted, which featured different categories such as riddles, puzzles, and cryptic messages. Participants used critical thinking, problem-solving, and teamwork to decode clues and uncover the mystery by exploring campus with mirroring real-life criminal investigations. This approach enabled students to deepen their understanding of scientific and psychological techniques crucial for solving complex cases. The winning team of Sourabh Bansiwal and Shivangi Kashyap (B.Com Hons) secured 1st position and were rewarded with a cash prize for their exceptional performance in the Detective Hunt. There were 16 participants who were divided into 8 teams.