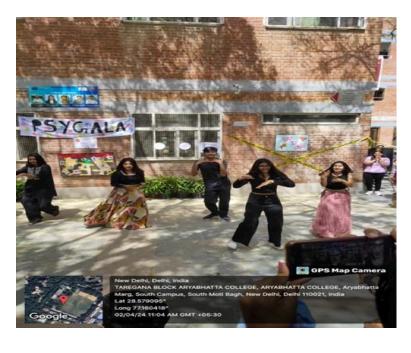

#### **FLASHMOB**

The fest, Psygala'24, commenced with a flashmob, drawing the attention of passersby and sparking interest among college students. The students performed vibrant and unified choreography, highlighting the theme of Forensic Psychology. It was organized for promotional purposes. The flashmob garnered significant attention and enthusiasm from the audience, setting the tone for the remainder of the event. Attendees were visibly engaged, and a crowd of more than 100 students gathered during the flashmob.