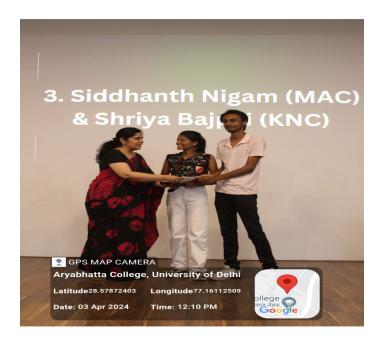

#### MASQUERADES OF MOTIVES: PSYCHOLOGY FILM QUIZ

The college quiz society Prashnottaree and Srijan teamed up for the 'Masquerades of Motives: Psychology Film Quiz' event on April 3, 2024, during PSYGALA'24. The event had a pen and paper quiz with 25 questions, each given 45 seconds to answer. Teams competed eagerly, trying to beat each other. Participants were excited, focused, and determined. They debated, planned, and celebrated as they answered tough questions. Dr. Anisha, Dr. Halley, Dr. Sushomi, and Dr. Ching, experts in psychology, were special guests. Shubham Maurya (Hindu) & Kavika Malhotra (IIAD) won first place with a big lead, followed by Nitin Anand Choubey & Harshita Badola (ABC) in second, and Siddhanth Nigam (MAC) & Shriya Bajpai (KNC) in third. In total, 61 students attended the event, including the participants.