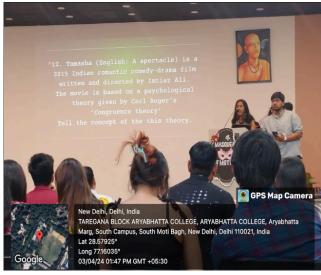

#### MASQUERADES OF MOTIVES: PSYCHOLOGY FILM QUIZ

The college quiz society Prashnottaree and Srijan teamed up for the 'Masquerades of Motives: Psychology Film Quiz' event on April 3, 2024, during PSYGALA'24. The event had a pen and paper quiz with 25 questions, each given 45 seconds to answer. Teams competed eagerly, trying to beat each other. Participants were excited, focused, and determined. They debated, planned, and celebrated as they answered tough questions. Dr. Anisha, Dr. Halley, Dr. Sushomi, and Dr. Ching, experts in psychology, were special guests. Shubham Maurya (Hindu) & Kavika Malhotra (IIAD) won first place with a big lead, followed by Nitin Anand Choubey & Harshita Badola (ABC) in second, and Siddhanth Nigam (MAC) & Shriya Bajpai (KNC) in third. In total, 61 students attended the event, including the participants.