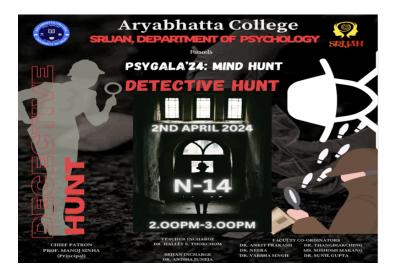

#### **DETECTIVE HUNT**

A Detective Hunt was conducted, which featured different categories such as riddles, puzzles, and cryptic messages. Participants used critical thinking, problem-solving, and teamwork to decode clues and uncover the mystery by exploring campus with mirroring real-life criminal investigations. This approach enabled students to deepen their understanding of scientific and psychological techniques crucial for solving complex cases. The winning team of Sourabh Bansiwal and Shivangi Kashyap (B.Com Hons) secured 1st position and were rewarded with a cash prize for their exceptional performance in the Detective Hunt. There were 16 participants who were divided into 8 teams.