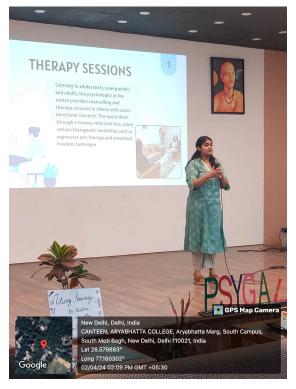

# DEVELOPING FIELD PREPAREDNESS: BUILDING SKILLS AND KNOWLEDGE

An informative session on Developing Field Preparedness: Building Skills and Knowledge was conducted with Ms. Eti Goel, a psychologist and internship supervisor at EmoAid Wellness Centre. Ms. Goel provided an in-depth overview of EmoAid's comprehensive range of services, which include internships, certifications, and specialized training in clinical and counseling psychology. She emphasized the organization's commitment to nurturing budding psychologists by offering hands-on experiences and professional development opportunities. Additionally, Ms. Goel highlighted key initiatives such as the EmoAid self-help program, designed to empower individuals with practical emotional coping techniques, and the Peer Support Group, aimed at creating a supportive community for young adults to navigate emotional challenges. The session, attended by 6 faculty members and 37 students.