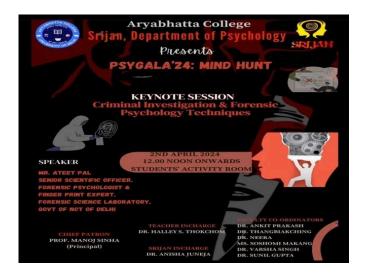

## SPEAKER SESSION: CRIMINAL INVESTIGATION AND FORENSIC PSYCHOLOGY TECHNIQUES

A session on "Criminal Investigation and Forensic Psychology Techniques" was facilitated by Mr. Ateet Pal (Senior Scientific Officer, Forensic Science Laboratory, Government of NCT of Delhi) as the speaker. The session was delivered in a bilingual format. Mr.Pal deduced the various scientific interrogation techniques such as; Polygraph Tests which takes into account the bodily responses to stress, Brain fingerprinting a recent breakthrough in crime investigation and Narco-Testing which involves inducing a trance-like state to extract information. Emphasis was placed on ethical practices in accordance with human rights and relevant laws. This event was attended by 7 faculty members and 36 students.