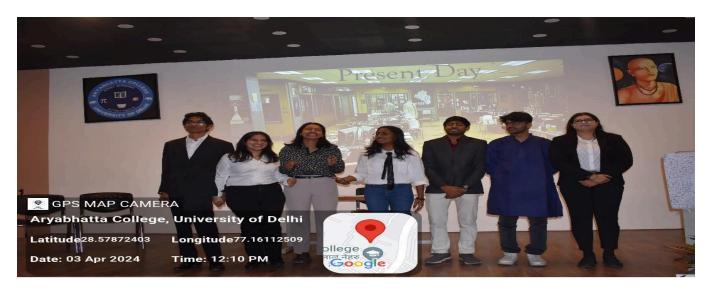

## WORDS OF VERDICT : COURTROOM SIMULATION ACTIVITY

A Court room Simulation activity titled "Words of Verdict" was organized. A skit was held by talented students who showcased a real life case- The 1940s Mad Bomber Case. This case highlights the role and importance of Forensic Psychologists- offering lessons in criminal profiling and understanding criminal behavior. They kept the students engaged throughout by switching between different background settings and ended the event by playing a video clip. The video took a deep dive into the case and furthered understanding of the events that took place. Through realistic scenarios and engaging role-play, the simulation provided a valuable learning experience for all involved. The event was attended by 6 faculty members and 47 students.