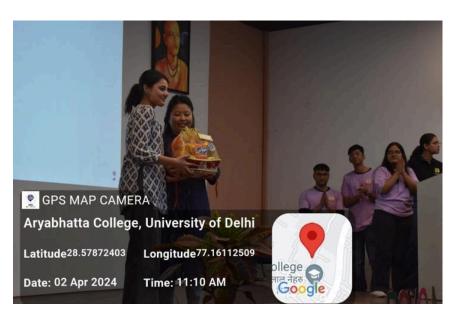

#### MIND PROBE: THE FORENSIC TRIVIA QUEST

The Forensic Trivia Quest was embarked by the presence of several faculty members and participants. The activity was to answer a live quiz taking place on mentimeter based on the topic of forensic psychology. The quiz took place in online mode and the students answered on their own devices. The live leaderboard was available on the projected screen for everyone to see. The aim of the activity was to increase awareness of the topic forensic psychology and act as a myth buster, destroying the stereotypes related to the field of forensic psychology. There were two winners of the quiz i.e. Aayushee (3rd yr) and Garv (Ist yr) who are also students of the psychology department. The person on the first rank was given a gift hamper and the person on the second rank was also rewarded similarly. The activity was attended by 5 faculty members and 56 students.