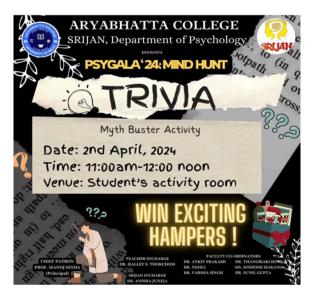

#### MIND PROBE: THE FORENSIC TRIVIA QUEST

The Forensic Trivia Quest was embarked by the presence of several faculty members and participants. The activity was to answer a live quiz taking place on mentimeter based on the topic of forensic psychology. The quiz took place in online mode and the students answered on their own devices. The live leaderboard was available on the projected screen for everyone to see. The aim of the activity was to increase awareness of the topic forensic psychology and act as a myth buster, destroying the stereotypes related to the field of forensic psychology. There were two winners of the quiz i.e. Aayushee (3rd yr) and Garv (Ist yr) who are also students of the psychology department. The person on the first rank was given a gift hamper and the person on the second rank was also rewarded similarly. The activity was attended by 5 faculty members and 56 students.